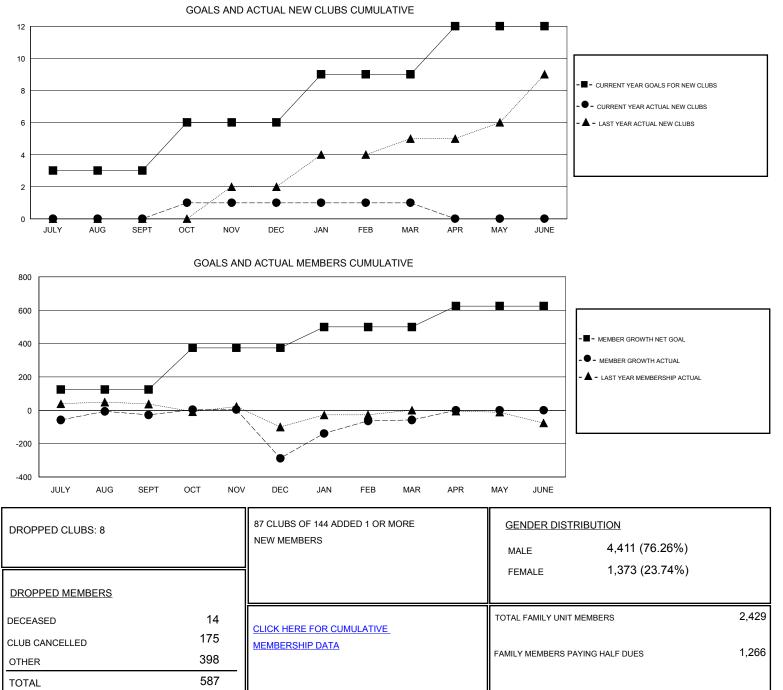

## District 318 E

Results as of: 3/31/2020

| GMT:                           | LOCATION INDIA |   |   |                                  |     |     | GMT CA |
|--------------------------------|----------------|---|---|----------------------------------|-----|-----|--------|
| Clubs<br>RESULTS FOR 2019-2020 |                |   |   | Members<br>RESULTS FOR 2019-2020 |     |     |        |
|                                |                |   |   |                                  |     |     |        |
| JULY/AUG/SEPT                  | 3              | 0 | 2 | JULY/AUG/SEPT                    | 125 | 188 | 195    |
| OCT/NOV/DEC                    | 3              | 1 | 6 | OCT/NOV/DEC                      | 250 | 80  | 336    |
| JAN/FEB/MAR                    | 3              | 0 | 0 | JAN/FEB/MAR                      | 125 | 329 | 56     |
| APR/MAY/JUNE                   | 3              | 0 | 0 | APR/MAY/JUNE                     | 125 | 0   | 0      |